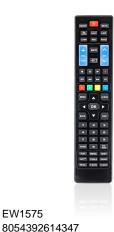

# Afstandsbediening voor LG en Samsung Smart TV's

Bedien je LG en Samsung Smart TV met één afstandsbediening

EW1575

#### OVERVIEW

- Afstandsbediening voor alle LG en Samsung tv's en Smart TV's gemaakt vanaf 2000 tot nu
- Neemt alle functies van de originele afstandsbediening over inclusief de Smart TV en 3D functies
- · Direct klaar voor gebruik: geen installatie nodig

#### DESCRIPTION

Bedien je LG en Samsung (Smart) TV met de EW1575 Afstandsbediening. De afstandsbediening is direct klaar voor gebruikt. Het is niet nodig om deze te programmeren. De EW1575 neemt alle functies van de originele afstandsbediening van je LG en Samsung televisie over. Je kunt gewoon gebruik maken van de Smart TV en 3D functies van je tv.