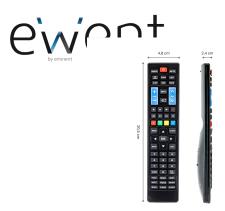

#### OVERVIEW

- Afstandsbediening voor alle LG en Samsung tv's en Smart TV's gemaakt vanaf 2000 tot nu
- Neemt alle functies van de originele afstandsbediening over inclusief de Smart TV en 3D functies
- · Direct klaar voor gebruik: geen installatie nodig

### **SPECIFICATIONS**

- 2 YEAR WARRANTY
- Power supply: 2x1,5 V AAA/LR03 (not included)
- Dimensions: 20,5x4,5x2cm
- Net weight: 83gr

#### DESCRIPTION

Bedien je LG en Samsung (Smart) TV met de EW1575 Afstandsbediening. De afstandsbediening is direct klaar voor gebruikt. Het is niet nodig om deze te programmeren. De EW1575 neemt alle functies van de originele afstandsbediening van je LG en Samsung televisie over. Je kunt gewoon gebruik maken van de Smart TV en 3D functies van je tv.