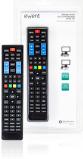

# Afstandsbediening voor LG en Samsung Smart TV's

Bedien je LG en Samsung Smart TV met één afstandsbediening

EW1575

#### OVERVIEW

- Afstandsbediening voor alle LG en Samsung tv's en Smart TV's gemaakt vanaf 2000 tot nu
- Neemt alle functies van de originele afstandsbediening over inclusief de Smart TV en 3D functies
- · Direct klaar voor gebruik: geen installatie nodig

#### DESCRIPTION

Bedien je LG en Samsung (Smart) TV met de EW1575 Afstandsbediening. De afstandsbediening is direct klaar voor gebruikt. Het is niet nodig om deze te programmeren. De EW1575 neemt alle functies van de originele afstandsbediening van je LG en Samsung televisie over. Je kunt gewoon gebruik maken van de Smart TV en 3D functies van je tv.