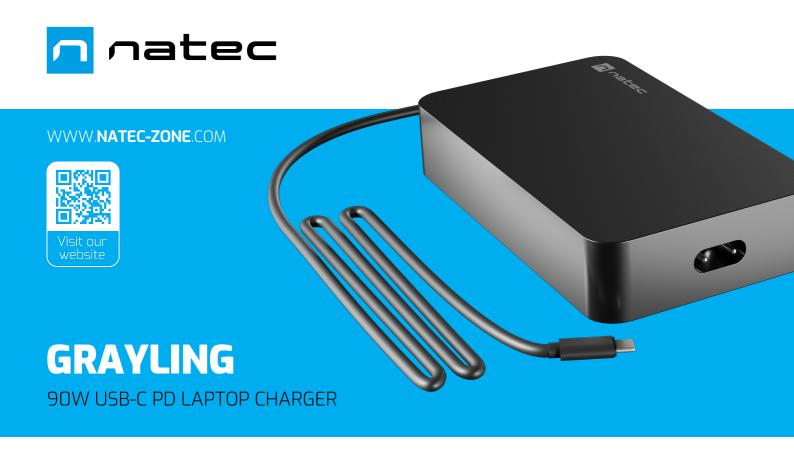

## **PRODUCT FEATURES:**

- Compatible with most devices with various input voltages with power requirements in Power Delivery charging standard
- Automatically adjusts the correct charging parameters of your device for safe use
- Multi-level protection system
- Durable construction and elegant design



## **PRODUCT SPECIFICATION:**

| Plug type                       | USB-C                   |
|---------------------------------|-------------------------|
| Charging technology             | Power Delivery          |
| Input voltage range             | from 110 up to 240 V    |
| Input frequency range           | from 50 up to 60 Hz     |
| Output acceptable voltage range | from 5 up to 20 V       |
| Maximum current                 | 4,5 A                   |
| Power