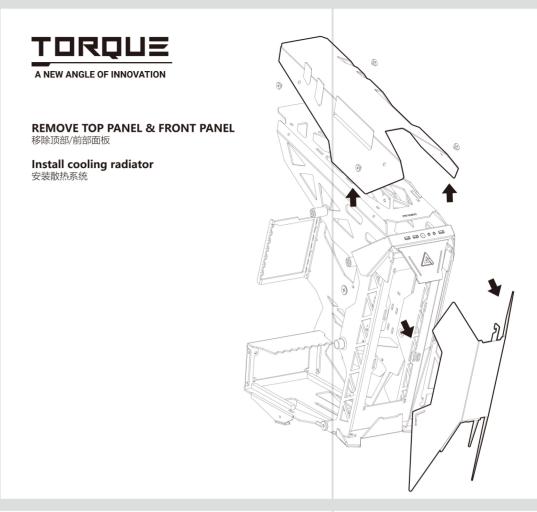

 Max CPU Cooler Height
 ≤ 215mm

 Max Radiator (Front)
 ≤ 360mm

 Max Radiator (Top)
 ≤ 360mm