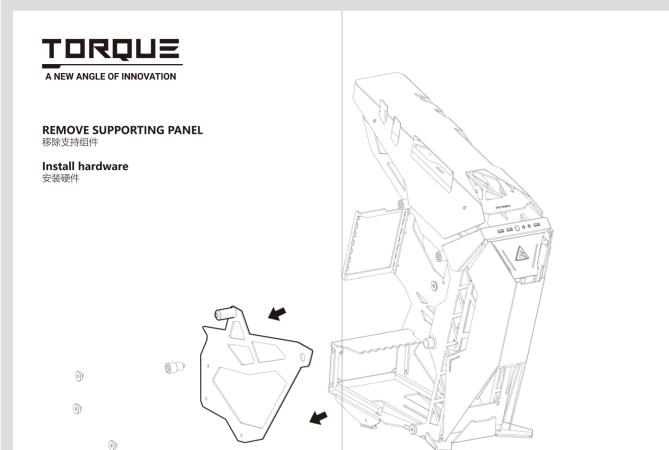

## HARD DISK INSTALLATION

安装驱动器

Installing a 2.5" Solid State Drive 2.5寸種母安準

Installing a 3.5" Hard Disk Drive 3.5寸硬盘安装