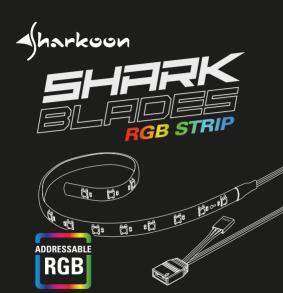

# **Specifications**

| ■ LED Type               | 5050 Addressable RGB     |
|--------------------------|--------------------------|
| Length                   | 360 mm                   |
| ■ Width                  | 10 mm                    |
| ■ No. of LEDs            | 18                       |
| ■ Connector              | 3-Pin & 4-Pin            |
| ■ Pinout                 | 5V-D-G & 5V-D-coded-G    |
| ■ Cable Length           | 60 cm                    |
| Fixation                 | Magnetic / Self-adhesive |
| ■ Rated Voltage          | 5V DC                    |
| Rated Current            | 600 mA                   |
| ■ Weight                 | 25 g                     |
| ■ Dimensions (L x W x H) | 360 mm x 10 mm x 3 mm    |