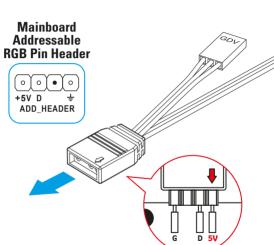

## **Connect LED**

- LED anschließen
  - Connecter la LED Collegamento LED
- Podłaczenie LED Csatlakoztassa LED

• LED の接続

- Připoite LED
- Подключение LED-элементов • LED 接頭
- Conexión de LED • Conectar I FD
- Verhind I FD