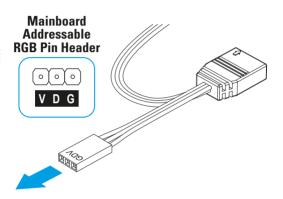

## **Connect LED**

- LED anschließen
  - Connecter la LED Collegamento LED
- Podłaczenie LED Csatlakoztassa LED

• LED の接続

- Připoite LED
- Подключение LED-элементов • LED 接頭
- Conexión de LED • Conectar I FD
- Verhind I FD