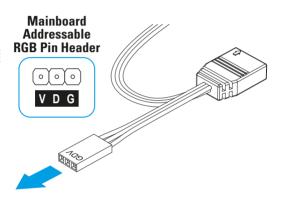

## **Connect LED**

- LED anschließen
  - Connecter la LED Collegamento LED
- Podłaczenie LED Csatlakoztassa LED
- Připoite LED
- Conexión de LED Подключение LED-элементов
  - LED 接頭
- Conectar I FD Verhind I FD • LED の接続
- Mainboard Addressable **RGB Pin Header** +5V D ADD\_HEADER